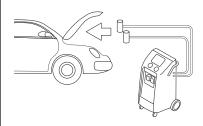

# 1. Check oil levels

3. Choose maker and car model

2. Check gas weight available

4. Connect hoses to vehicle