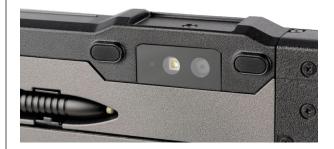

#### Front and rear cameras

The built-in camera allows easy access to vehicle recognition functions (Click & Go function, which detects the model by taking pictures of the license plate or VIN) and paves the way for new functions and ways of exchanging information through images.