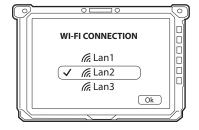

#### 3. Select keyboard layout

Connect the device to the Wi-Fi network, entering the password

If there is a Connex Link network, select "I do not have an Internet connection" and proceed with system initialisation. After the initialisation procedure, the instrument will automatically connect to the Connex Link network