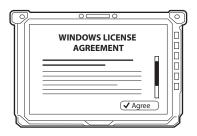

5. Accepting the Windows licence agreement

Follow the automatic PC preparation/configuration procedure

 Select brand and enter password. Customised apps will be installed. Reboot the system