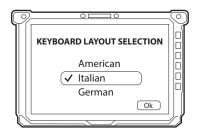

#### 3. Select keyboard layout

Connect the device to the Wi-Fi network, entering the password

If there is a Connex Link network, select "I do not have an Internet connection" and proceed with system initialisation. After the initialisation procedure, the instrument will automatically connect to the Connex Link network