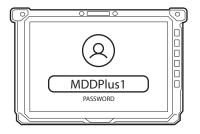

# MAHLE



#### 1. Select Language



### 2. Select country of use



#### 3. Select keyboard layout



Connect the device to the Wi-Fi network, entering the password



If there is a Connex Link network, select "I do not have an Internet connection" and proceed with system initialisation. After the initialisation procedure, the instrument will automatically connect to the Connex Link network

5. Accepting the Windows licence agreement



Follow the automatic PC preparation/configuration procedure



 Select brand and enter password. Customised apps will be installed. Reboot the system



## 8. Select User Account, then enter User Password



# 9. The welcome screen is displayed





If necessary, the **Administrator password** can be obtained by sending a request to:

### plus.assistance@mahle.com





Please refer to the Connex manual for the actual use of the device.

This card is a "Quick Start Guide" and is not meant to substitute for an instruction manual.

For additional information or more detailed instructions, please refer to the user manual using the provided QR Code.



www.servicesolutions.mahle.com www.brainbee.mahle.com This Quick Guide is available in additional languages: scan QR Code to download them