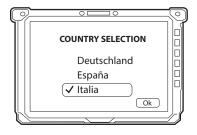

# MAHLE



#### 1. Select Language



### 2. Select country of use



#### 3. Select keyboard layout



Connect the device to the Wi-Fi network, entering the password



If there is a Connex Link network, select "I do not have an Internet connection" and proceed with system initialisation. After the initialisation procedure, the instrument will automatically connect to the Connex Link network

5. Accepting the Windows licence agreement



Follow the automatic PC preparation/configuration procedure



 Select brand and enter password. Customised apps will be installed. Reboot the system



## 8. Select User Account, then enter User Password



# 9. The welcome screen is displayed





If necessary, the **Administrator password** can be obtained by sending a request to:

### plus.assistance@mahle.com





Please refer to the Connex manual for the actual use