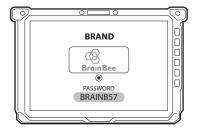

5. Accepting the Windows licence agreement

Follow the automatic PC preparation/configuration procedure

 Select brand and enter password. Customised apps will be installed. Reboot the system