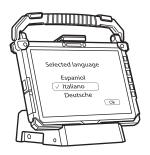

# MAHLE



#### 1. Select Language



### 2. Select country of use



#### 3. Select keyboard layout



Connect the device to the Wi-Fi network, entering the password



If there is a Connex Link network, select "I do not have an Internet connection" and proceed with system initialisation. After the initialisation procedure, the instrument will automatically connect to the Connex Link network

5. Accepting the Windows licence agreement



Follow the automatic PC preparation/configuration procedure



 Select brand and enter password. Customised apps will be installed. Reboot the system



## 8. Select User Account, then enter User Password



# 9. The welcome screen is displayed





If necessary, the **Administrator password** can be obtained by sending a request to:

### plus.assistance@mahle.com





Please refer to the C