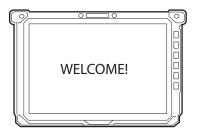

# 9. The welcome screen is displayed

If necessary, the **Administrator password** can be obtained by sending a request to: