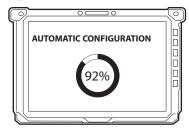

5. Accepting the Windows licence agreement

Follow the automatic PC preparation/configuration procedure

 Select brand and enter password. Customised apps will be installed. Reboot the system